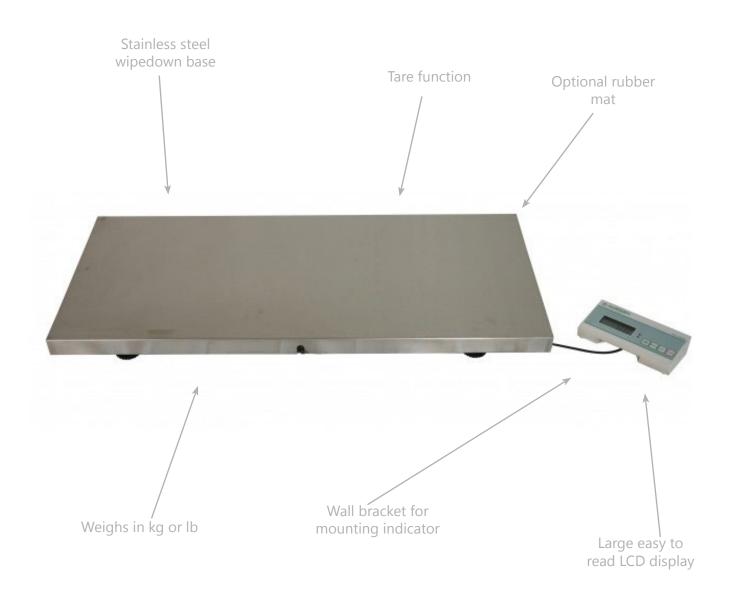

#### Key features

Stainless steel wipedown base
Large easy to read LCD display
Tare and Hold functions
Weighs in kg or lb
Wall bracket for mounting indicator

Like all Marsden veterinary scales, you can keep your V-250 **accurate and reliable** for longer with a **service contract**. For more information about service contracts please contact us.

#### Specification

Capacity: 250kg Graduations: 100g

Power: Mains or 6 x AA Batteries

Dimensions: 1090mm x 505mm x 70mm

Weight of scale: 18kg

www.marsden-weighing.co.uk