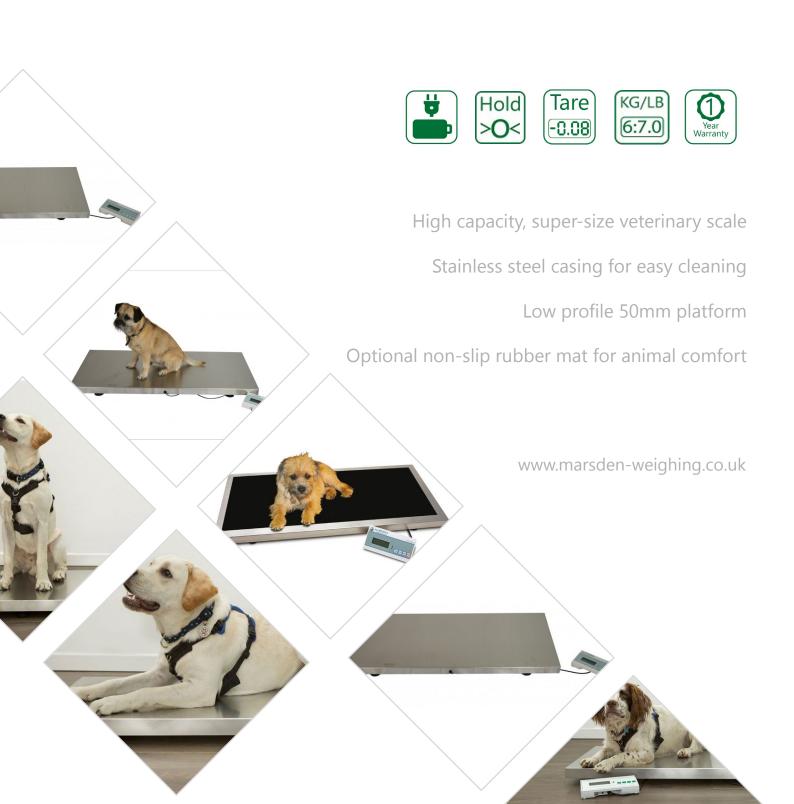

## Marsden V-250: A large, stainless steel wash-down weighing platform

The **V-250** is a superbly designed scale with a super-size stainless steel base. This scale is suitable to weigh anything from domestic cats to the largest of dogs!

#### Suitable for large goods

A larger veterinary weighing scale without the premium price - that's the V-250. With its large, low profile base, the V-250 is capable of weighing animals upto a capacity of 250kg.

The large base is easy for pets to step onto and a rubber mat is also available as an accessory.

The V-250 has been **designed for simple, accurate animal weighing**. There is a **large, clear LCD display** for the weight reading, and four function buttons, For **Tare** (to **remove unwanted weight** from the display) and **Hold** (to **stabilise the weight reading** if the animal is moving on the scale).

#### Key features

Stainless steel wipedown base
Large easy to read LCD display
Tare and Hold functions
Weighs in kg or lb
Wall bracket for mounting indicator

Like all Marsden veterinary scales, you can keep your V-250 **accurate and reliable** for longer with a **service contract**. For more information about service contracts please contact us.