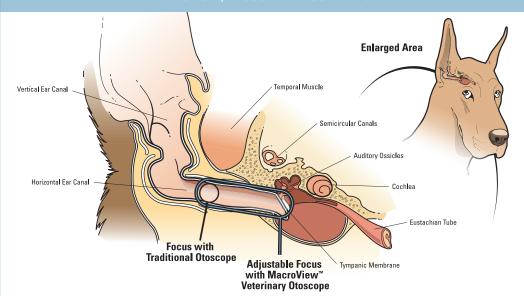

to adjust focus for variable ear canal lengths and can correct for farsighted eyes
- Tip Grip for secure fastening of ear specula, along with ejection feature for easy removal
- · Built-in throat illuminator



# The Welch Allyn MacroView<sup>™</sup> Veterinary Otoscope Gives You a Bigger, Better, Sharper View





#### INCREASED FIELD OF VIEW





Traditional Otoscope

Get a nearly full, crystal-clear view of the tympanic membrane—even in large canines!

"The wider angle of view and ability to focus the MacroView™ Veterinary Otoscope means better evaluation by my doctors and better outcomes for our patients. Finally, I'm able to fully visualize the ear canal and tympanum of my pet patients!"

—Dr. Ernest Ward, Jr. Seaside Animal Care, Calabash, N.C.

#### LONGER, ADJUSTABLE FOCAL LENGTH



### **Ordering Information**

23862 MacroView Veterinary Otoscope with Specula

#### Accessories

23834 4 mm MacroView Veterinary Reusable Specula 23835 5 mm MacroView Veterinary Reusable Specula 23837 7 mm MacroView Veterinary Reusable Specula 23842 MacroView Veterinary Reusable Specula Set 23847 MacroView Veterinary 7 mm Instrumentation Specula

06500-U Replacement Lamp

Diagnostic Sets featuring the MacroView Veterinary Otoscope are also available.

To find out how the new Welch Allyn MacroView<sup>™</sup> Veterinary Otoscope can give you bigger, sharper views of the ear, go to www.welchallyn.com/dvm or call 1.800.535.6663.

4341 State Street Road, Skaneateles Falls, NY 13153 USA (p) 1.800.535.6663 (f) 1.315.685.3361 www.welchallyn.com/dvm