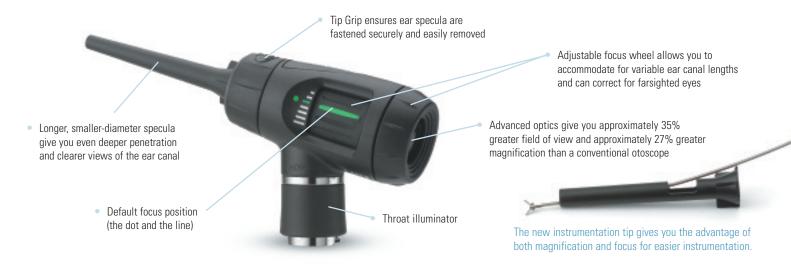

## The Welch Allyn MacroView™Veterinary Otoscope gives you:

- More detail with better clarity—approximately 27% greater magnification than with traditional otoscopes
- Approximately 35% greater field of view than with traditional otoscopes
- The ability to adjust focus for variable ear canal lengths and can correct for farsighted eyes
- Tip Grip for secure fastening of ear specula, along with ejection feature for easy removal
- · Built-in throat illuminator

# The Welch Allyn MacroView<sup>™</sup> Veterinary Otoscope Gives You a Bigger, Better, Sharper View